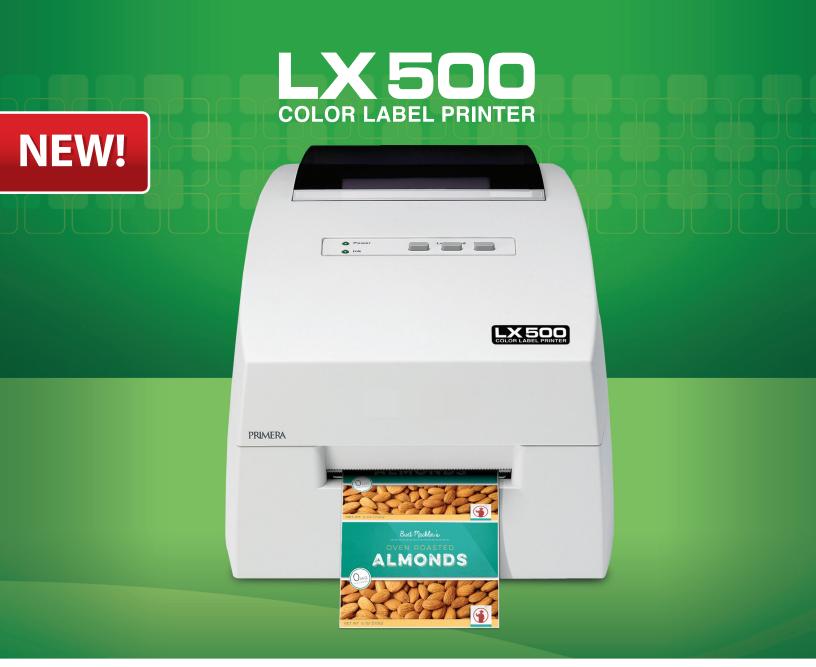

## Save Time and Money by Printing Your Own Short-Run Color Labels!

LX500 utilizes the latest in high-resolution inkjet technology to print brilliant full-color product labels right in your office or production facility.

## **KEY FEATURES OF LX500:**

- » Optional built-in label cutter
- » Small, compact size
- » Prints up to 4" wide
- » 4800 dpi full-color printing