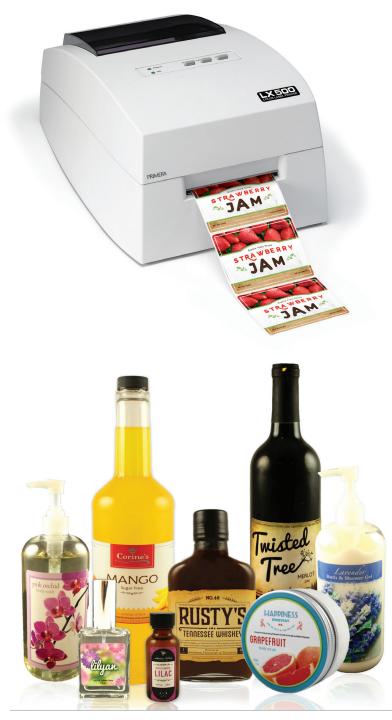

## Save Time and Money by Printing Your Own Short-Run Color Labels!

LX500 utilizes the latest in high-resolution inkjet technology to print brilliant full-color product labels right in your office or production facility.

## **KEY FEATURES OF LX500:**

- » Optional built-in label cutter
- » Small, compact size
- » Prints up to 4" wide
- » 4800 dpi full-color printing